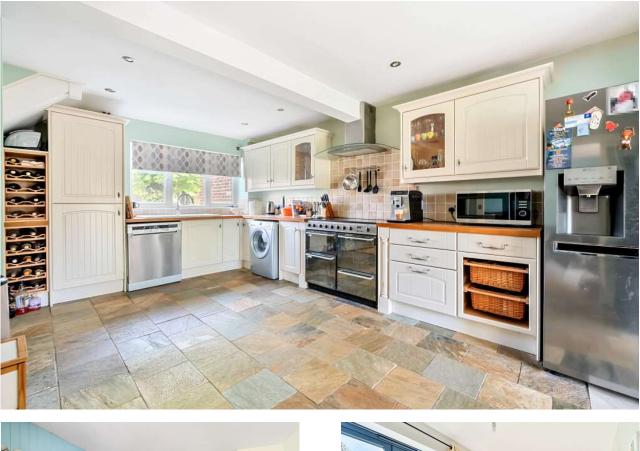

#### **PROPERTY DESCRIPTION**

Offered to the market with no onward chain complications is this spacious, extended three-bedroom semi-detached home set on a quiet cul-de-sac within Burghfield Village. Offering stunning views to the rear and sitting on a generous sized plot this tidy property benefits from a living room, kitchen/dining room, W.C. & full width dining room overlooking the garden on the ground floor. Upstairs there is a family bathroom as well as three good sized bedrooms with bedrooms one and two benefiting from far reaching views to the rear. Outside the property benefits from gardens to the front with driveway parking for several cars as well as a detached garage and to the rear there is a good-sized garden with beautiful views. With easy access Burghfield Recreation Ground and Reading as well as both Theale and Mortimer stations both being less than a 10-minute drive. EPC C

#### ACCOMMODATION

The property is accessed from the side of the property into an entrance hall with stairs leading to the first floor, there are doors leading to the downstairs W.C., living room and kitchen/dining room with access to the dining room is via the living room and kitchen diner.