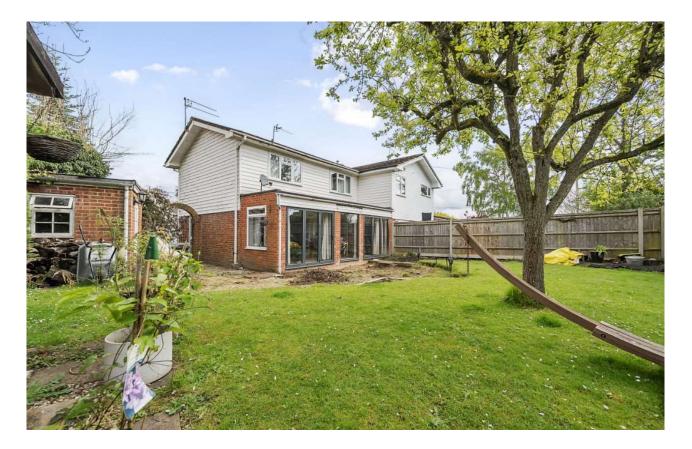

#### **PROPERTY DESCRIPTION**

Offered to the market with no onward chain complications is this spacious, extended three-bedroom semi-detached home set on a quiet cul-de-sac within Burghfield Village. Offering stunning views to the rear and sitting on a generous sized plot this tidy property benefits from a living room, kitchen/dining room, W.C. & full width dining room overlooking the garden on the ground floor. Upstairs there is a family bathroom as well as three good sized bedrooms with bedrooms one and two benefiting from far reaching views to the rear. Outside the property benefits from gardens to the front with driveway parking for several cars as well as a detached garage and to the rear there is a good-sized garden with beautiful views. With easy access Burghfield Recreation Ground and Reading as well as both Theale and Mortimer stations both being less than a 10-minute drive. EPC C

#### **OUTSIDE SPACE**

To the front of the property there is a lawn area with driveway parking for several cars, side pedestrian access and a detached garage. To the rear there is a generous sized garden with bed borders and stunning views to the rear.