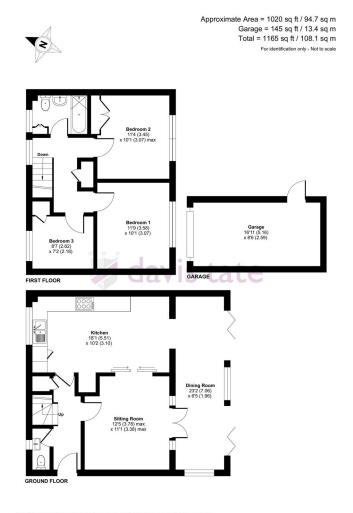

#### **PROPERTY DESCRIPTION**

Offered to the market with no onward chain complications is this spacious, extended three-bedroom semi-detached home set on a quiet cul-de-sac within Burghfield Village. Offering stunning views to the rear and sitting on a generous sized plot this tidy property benefits from a living room, kitchen/dining room, W.C. & full width dining room overlooking the garden on the ground floor. Upstairs there is a family bathroom as well as three good sized bedrooms with bedrooms one and two benefiting from far reaching views to the rear. Outside the property benefits from gardens to the front with driveway parking for several cars as well as a detached garage and to the rear there is a good-sized garden with beautiful views. With easy access Burghfield Recreation Ground and Reading as well as both Theale and Mortimer stations both being less than a 10-minute drive. EPC C

#### ACCOMMODATION

The property is accessed from the side of the property into an entrance hall with stairs leading to the first floor, there are doors leading to the downstairs W.C., living room and kitchen/dining room with access to the dining room is via the living room and kitchen diner.

Certified Property
 Floor plan produced in accordance with RICS Property Measurement Standards incorporating International Property Measurement Standards (PMS2 Residentia). © nchecom 2024.

 Residence of Dubits Table.
 Ref. 1119432