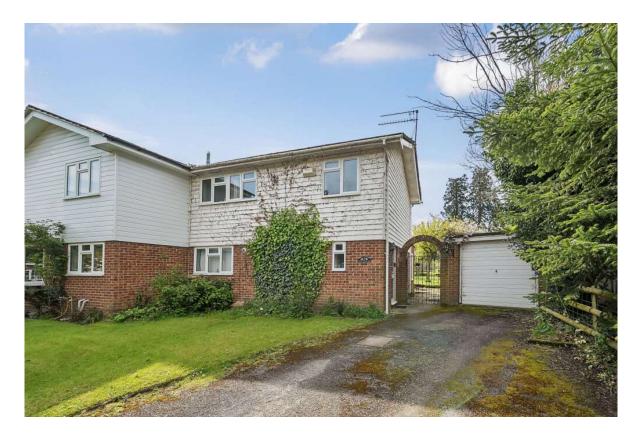

## 2 ELM ORCHARD, POST OFFICE LANE, BURGHFIELD, READING, RG30 3TL

- Three Bedroom Semi Detached Home
- Full Width Extension To Rear
- Stunning Views From Garden
- Front & Rear Gardens

- Detached Garage & Driveway Parking
- Under 10 Mins From Theale & Mortimer Station
- Sought After Burghfield Village Location
- Quiet Cul-De-Sac Location

#### **PROPERTY DESCRIPTION**

Offered to the market with no onward chain complications is this spacious, extended three-bedroom semi-detached home set on a quiet cul-de-sac within Burghfield Village. Offering stunning views to the rear and sitting on a generous sized plot this tidy property benefits from a living room, kitchen/dining room, W.C. & full width dining room overlooking the garden on the ground floor. Upstairs there is a family bathroom as well as three good sized bedrooms with bedrooms one and two benefiting from far reaching views to the rear. Outside the property benefits from gardens to the front with driveway parking for several cars as well as a detached garage and to the rear there is a good-sized garden with beautiful views. With easy access Burghfield Recreation Ground and Reading as well as both Theale and Mortimer stations both being less than a 10-minute drive. EPC C

#### **OUTSIDE SPACE**

To the front of the property there is a lawn area with driveway parking for several cars, side pedestrian access and a detached garage. To the rear there is a generous sized garden with bed borders and stunning views to the rear.