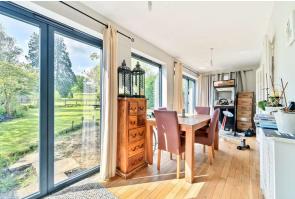

#### **PROPERTY DESCRIPTION**

Offered to the market with no onward chain complications is this spacious, extended three-bedroom semi-detached home set on a quiet cul-de-sac within Burghfield Village. Offering stunning views to the rear and sitting on a generous sized plot this tidy property benefits from a living room, kitchen/dining room, W.C. & full width dining room overlooking the garden on the ground floor. Upstairs there is a family bathroom as well as three good sized bedrooms with bedrooms one and two benefiting from far reaching views to the rear. Outside the property benefits from gardens to the front with driveway parking for several cars as well as a detached garage and to the rear there is a good-sized garden with beautiful views. With easy access Burghfield Recreation Ground and Reading as well as both Theale and Mortimer stations both being less than a 10-minute drive. EPC C

#### **OUTSIDE SPACE**

To the front of the property there is a lawn area with driveway parking for several cars, side pedestrian access and a detached garage. To the rear there is a generous sized garden with bed borders and stunning views to the rear.