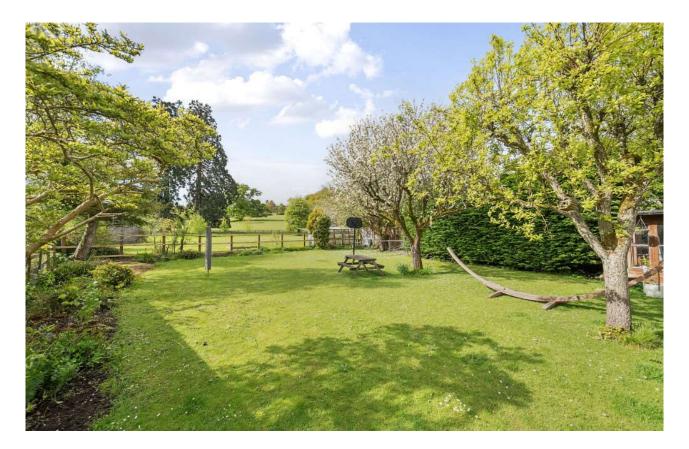

#### **PROPERTY DESCRIPTION**

Offered to the market with no onward chain complications is this spacious, extended three-bedroom semi-detached home set on a quiet cul-de-sac within Burghfield Village. Offering stunning views to the rear and sitting on a generous sized plot this tidy property benefits from a living room, kitchen/dining room, W.C. & full width dining room overlooking the garden on the ground floor. Upstairs there is a family bathroom as well as three good sized bedrooms with bedrooms one and two benefiting from far reaching views to the rear. Outside the property benefits from gardens to the front with driveway parking for several cars as well as a detached garage and to the rear there is a good-sized garden with beautiful views. With easy access Burghfield Recreation Ground and Reading as well as both Theale and Mortimer stations both being less than a 10-minute drive. EPC C

#### **OUTSIDE SPACE**

To the front of the property there is a lawn area with driveway parking for several cars, side pedestrian access and a detached garage. To the rear there is a generous sized garden with bed borders and stunning views to the rear.