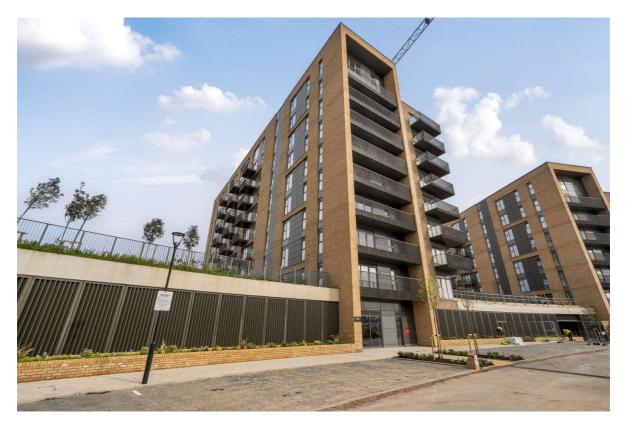

## FLAT 209, 55 FLAGSTAFF ROAD, READING, RG2 6DJ

- Available Now
- EPC B
- Exclusive Access to Cinema Room & Onsite Gym
- Allocated Parking
- Wraparound Balcony
- Lake Views

#### **PROPERTY DESCRIPTION**

Davis Tate are delighted to market this modern two bedroom apartment, situated on the popular Green Park development in Reading. This second floor apartment is finished to a high specification with a wraparound balcony overlooking the south west aspect over the lake. Available Now,Unfurnished, EPC B

#### LOCAL INFORMATION

Green Park Village is an exciting and urban development located within the centre of Green Park. Over the next ten years the development intends to provide all the features needed for a local neighbourhood including a Primary School,market square, cafes, community hall and railway station. The development features stunning New England designed property alongside Urban Homes.