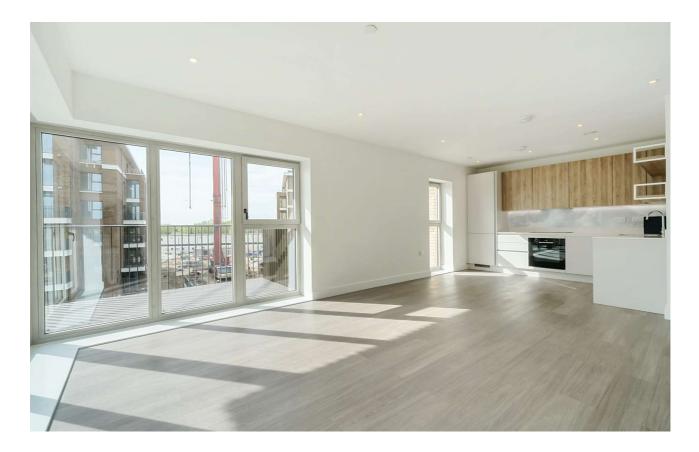

#### **PROPERTY DESCRIPTION**

Davis Tate are delighted to market this modern two bedroom apartment, situated on the popular Green Park development in Reading. This second floor apartment is finished to a high specification with a wraparound balcony overlooking the south west aspect over the lake. Available Now,Unfurnished, EPC B

#### ACCOMMODATION

This property is completely brand new with water front views and balcony. internally there are two double bedroom, en suite, family bathroom and spacious open plan kitchen/living area. The kitchen benefits from built in appliances includes a dishwasher.

#### **OUTSIDE SPACE**

The property features a large wraparound balcony with water views, an allocated parking space for once car, visitors parking and bike store.