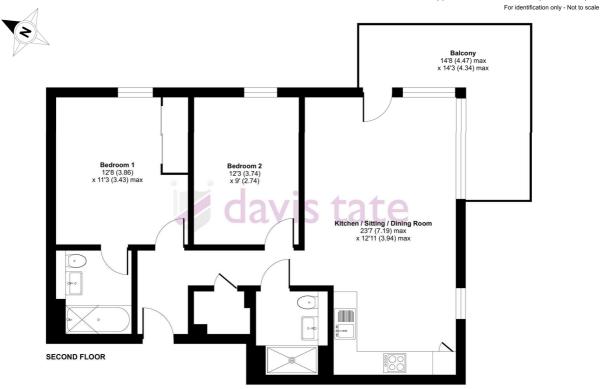

#### ACCOMMODATION

This property is completely brand new with water front views and balcony. internally there are two double bedroom, en suite, family bathroom and spacious open plan kitchen/living area. The kitchen benefits from built in appliances includes a dishwasher.

#### **OUTSIDE SPACE**

The property features a large wraparound balcony with water views, an allocated parking space for once car, visitors parking and bike store.

sales | lettings | new homes | conveyancing | mortgages

Floor plan produced in accordance with RICS Property Measurement Standards incorporating International Property Measurement Standards (IPMS2 Residential). © hichecom 2024. Produced for Davis Tate. REF: 1112480

Approximate Area = 767 sq ft / 71.2 sq m

sales | lettings | new homes | conveyancing | mortgages