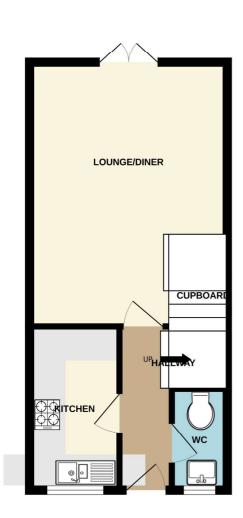

#### ACCOMMODATION

A good size living room, fully fitted kitchen, downstairs cloakroom, two double bedrooms, family bathroom, enclosed rear garden, a garage

1ST FLOOR

GROUND FLOOR

While every attempt has been made to ensure the accuracy of the floorplan contained here, measurementer of dones, windows, comors and any outher items are approximate and no responsibility is taken for any error, omission or mis-statement. This plan is for illustrative purposes only and should be used as such by any prospective purchaser. The services, systems and applications shown have on been tested and no guaranter as to their operatility or efficience and begins. Come on being the More with Metricins: CP02