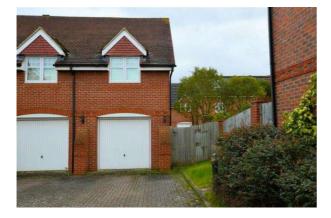

# **OUTSIDE SPACE**

To the rear of the property is an enclosed rear garden mainly laid to lawn with a small paved area leading to a back gate. There is off road parking directly to the front of the house and an additional space in front of the good sized single garage.