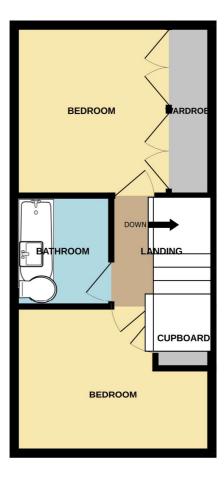

#### ACCOMMODATION

A good size living room, fully fitted kitchen, downstairs cloakroom, two double bedrooms, family bathroom, enclosed rear garden, a garage

1ST FLOOR

GROUND FLOOR

While every attempt has been made to ensure the accuracy of the floorplan contained here, measurementer of dones, windows, comors and any outher items are approximate and no responsibility is taken for any error, omission or mis-statement. This plan is for illustrative purposes only and should be used as such by any prospective purchaser. The services, systems and applications shown have on been tested and no guaranter as to their operatility or efficience and begins. Come on being the More with Metricins: CP02