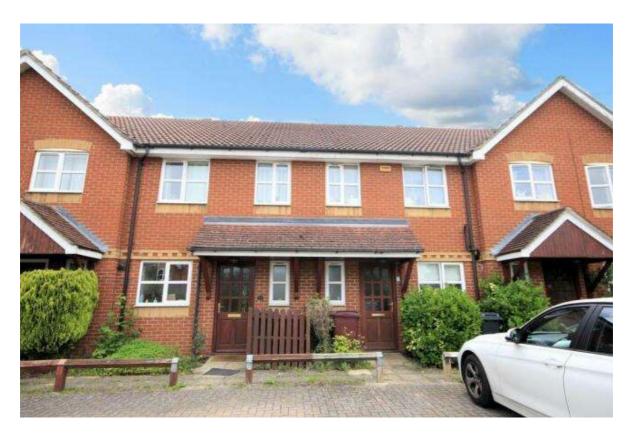

# 23 ELLIOTS WAY, CAVERSHAM, READING, BERKSHIRE, RG4 8BW

- Central Caversham
- Unfurnished
- Available 08/04/2024

- Private Garden
- Parking
- EPC Rating C

£1,750 per month + permitted payments \*

FOR AN APPOINTMENT TO VIEW PLEASE CONTACT THE READING BRANCH ON 0118 958 7979

# **PROPERTY DESCRIPTION**

This charming terrace property is situated in the heart of Caversham, just 0.8 miles from Reading mainline train station which serves the Elizabeth Line. The property features a living room, kitchen, downstairs cloakroom and allocated parking for one car. EPC Rating C. Available 08/04/2024.