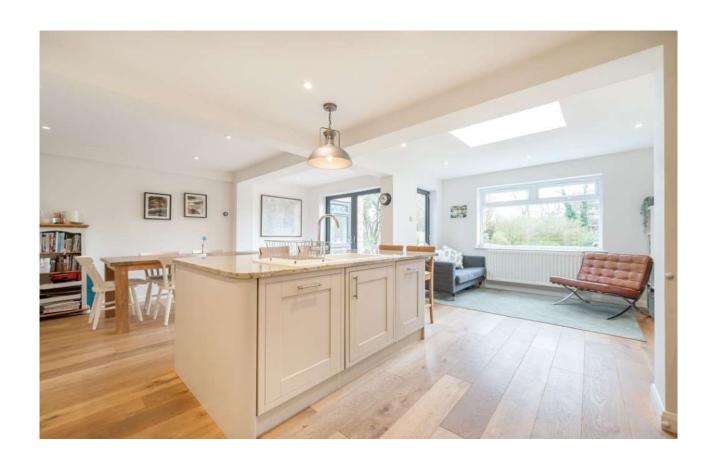

# **ACCOMMODATION**

Briefly, the accommodation is as follows: entrance hall, cloakroom, study, sitting room, large kitchen/dining/family room, principal bedroom with en suite shower room, three further bedrooms and family bathroom.