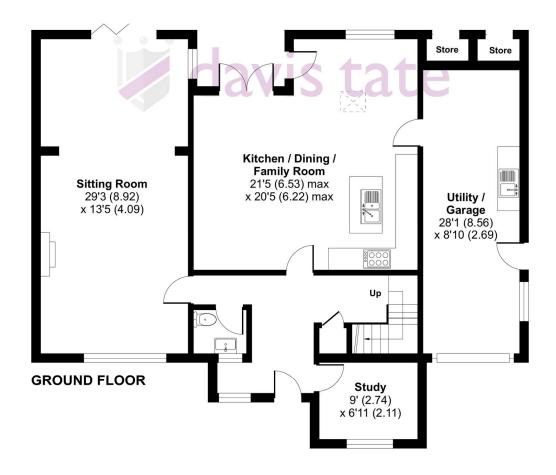

# **ACCOMMODATION**

Briefly, the accommodation is as follows: entrance hall, cloakroom, study, sitting room, large kitchen/dining/family room, principal bedroom with en suite shower room, three further bedrooms and family bathroom.

# **OUTSIDE SPACE**

Externally there is an integral double length garage with utility area and lovely South facing gardens (plot size 0.23 acres). These have been skilfully landscaped (see photos) and are perfect for the family or for entertaining.