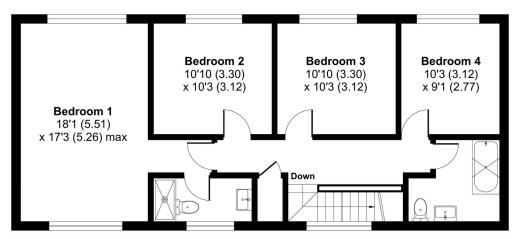

# **ACCOMMODATION**

Briefly, the accommodation is as follows: entrance hall, cloakroom, study, sitting room, large kitchen/dining/family room, principal bedroom with en suite shower room, three further bedrooms and family bathroom.

## **FIRST FLOOR**

Floor plan produced in accordance with RICS Property Measurement Standards incorporating International Property Measurement Standards (IPMS2 Residential). © nichecom 2024. Produced for Davis Tate. REF: 1104848