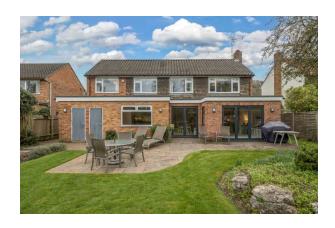

#### **PROPERTY DESCRIPTION**

An extended and well-presented detached family house with a large, landscaped South-facing rear garden in an exceptionally desirable location. EPC Rating C.

# **OUTSIDE SPACE**

Externally there is an integral double length garage with utility area and lovely South facing gardens (plot size 0.23 acres). These have been skilfully landscaped (see photos) and are perfect for the family or for entertaining.