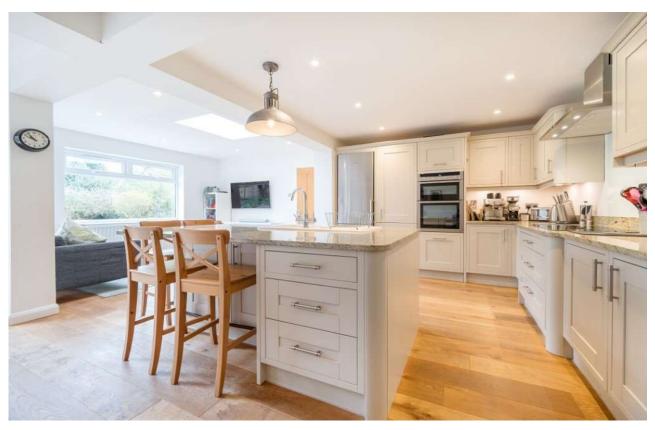

# **ACCOMMODATION**

Briefly, the accommodation is as follows: entrance hall, cloakroom, study, sitting room, large kitchen/dining/family room, principal bedroom with en suite shower room, three further bedrooms and family bathroom.