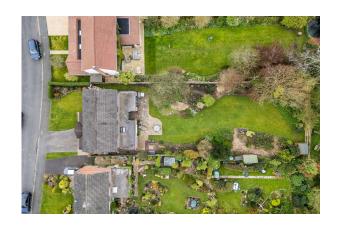

# **OUTSIDE SPACE**

Externally there is an integral double length garage with utility area and lovely South facing gardens (plot size 0.23 acres). These have been skilfully landscaped (see photos) and are perfect for the family or for entertaining.