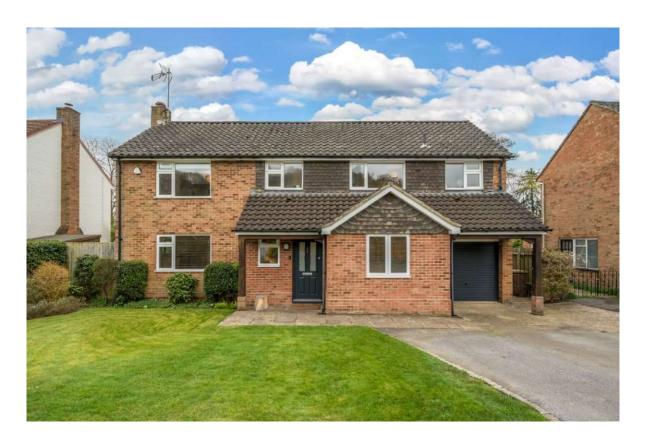

# 16 SWANSTON FIELD, WHITCHURCH ON THAMES, READING, RG8 7HP

- Well-presented, well-specified family house
- Lovely South-facing gardens (0.23 acres)
- **Extremely desirable location**

- 4 bedrooms, 2 bathrooms
- Near top-rated primary school
- **EPC** rating C

#### **PROPERTY DESCRIPTION**

An extended and well-presented detached family house with a large, landscaped South-facing rear garden in an exceptionally desirable location. EPC Rating C.