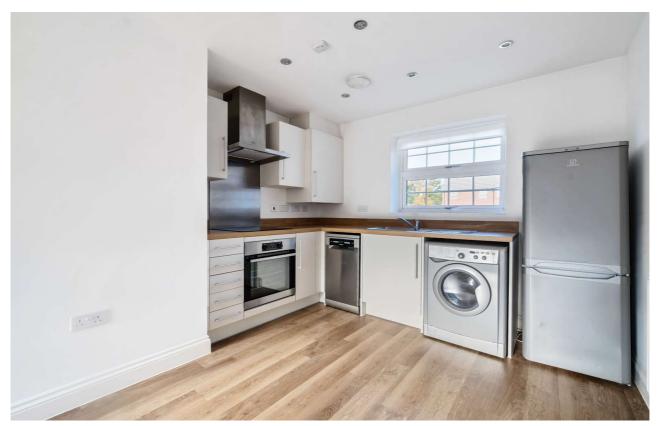

# PROPERTY DESCRIPTION

Offered to the market with no onward chain is this well presented two bedroom ground floor apartment conveniently located in Three Mile Cross offering easy access to local amenities, transport links and just 0.8 miles from junction 11 of the M4 and 1.2 miles from Mereoak park and ride. The property benefits from a 24' open plan living/dining/kitchen with fridge/freezer, washing machine and dishwasher, two double bedrooms family bathroom and en-suite to the primary bedroom. Outside the property benefits from an allocated parking space. EPC B.

## **ACCOMMODATION**

The property comprises of entrance hall, open plan living/dining/kitchen, principal bedroom with en-suite, a further double bedroom and a modern style bathroom.