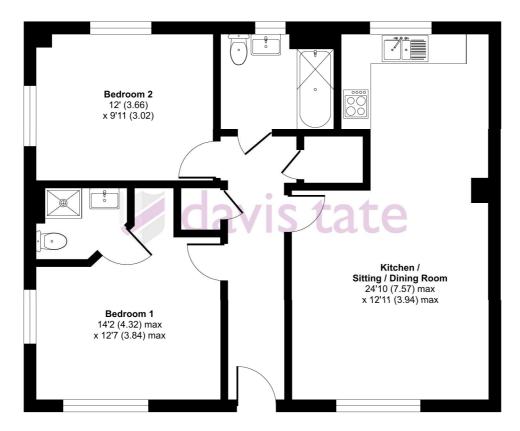

## **ACCOMMODATION**

The property comprises of entrance hall, open plan living/dining/kitchen, principal bedroom with en-suite, a further double bedroom and a modern style bathroom.

**GROUND FLOOR** 

Floor plan produced in accordance with RICS Property Measurement Standards incorporating International Property Measurement Standards (IPMS2 Residential). © nuchecom 2023. Produced for Davis Tate. REF: 1060838