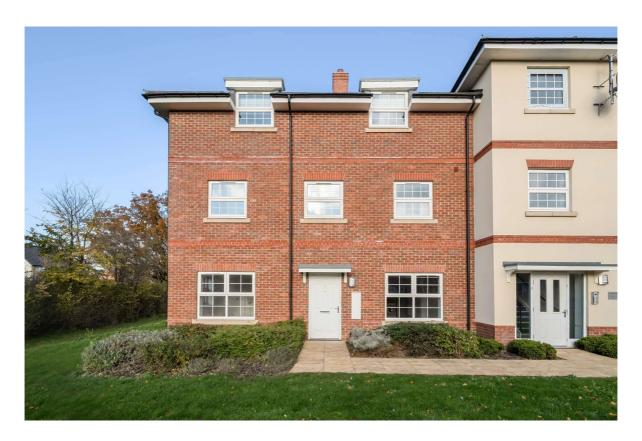

# FLAT 1, 1 HAYES DRIVE, THREE MILE CROSS, READING, BERKSHIRE, RG7 1GB

- **Two Bedroom Ground Floor Apartment**
- **No Onward Chain**
- **Two Double Bedrooms**

- Family Bathroom & En-Suite
- **Allocated Parking Space**
- **Convenient Location**

# PROPERTY DESCRIPTION

Offered to the market with no onward chain is this well presented two bedroom ground floor apartment conveniently located in Three Mile Cross offering easy access to local amenities, transport links and just 0.8 miles from junction 11 of the M4 and 1.2 miles from Mereoak park and ride. The property benefits from a 24' open plan living/dining/kitchen with fridge/freezer, washing machine and dishwasher, two double bedrooms family bathroom and en-suite to the primary bedroom. Outside the property benefits from an allocated parking space. EPC B.