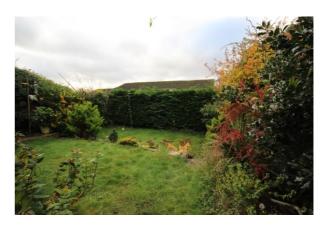

#### **OUTSIDE SPACE**

Driveway parking leads to a single garage with power and light. There are front and rear gardens, and the rear garden can be accessed via a side gate. The garage also has a personal door from the garden.