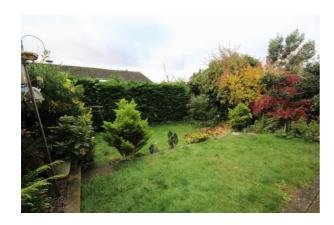

#### **OUTSIDE SPACE**

Driveway parking leads to a single garage with power and light. There are front and rear gardens, and the rear garden can be accessed via a side gate. The garage also has a personal door from the garden.