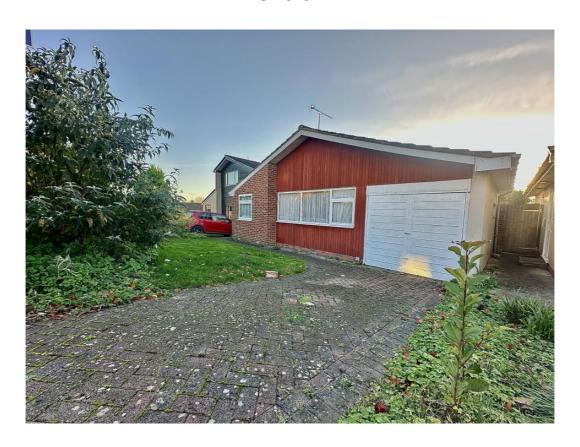

# 40 WESSEX GARDENS, TWYFORD, READING, BERKSHIRE, RG10 0AY

- Two bedroom bungalow
- In need of modernisation
- 0.6 miles to Twyford Station

- Driveway parking
- Garage
- No onward chain

Asking Price £475,000 (Freehold)

#### **PROPERTY DESCRIPTION**

Two bedroom bungalow in a sought after road in Twyford. Offered for sale with no onward chain this detached bungalow offers two bedrooms and approx. 17ft reception room, kitchen and family bathroom. The property further boasts driveway parking, garage and private rear garden. EPC rating E.

#### **OUTSIDE SPACE**

Driveway parking leads to a single garage with power and light. There are front and rear gardens, and the rear garden can be accessed via a side gate. The garage also has a personal door from the garden.