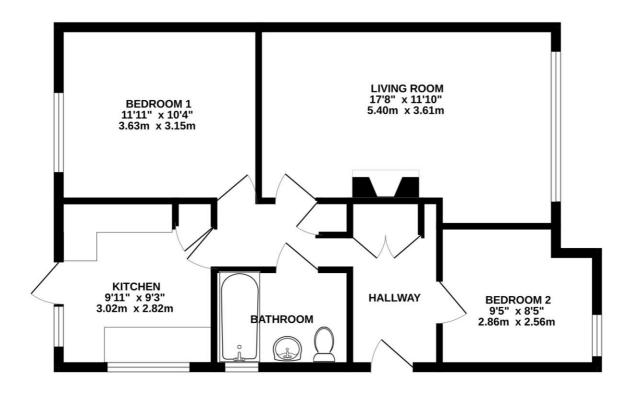

#### **PROPERTY DESCRIPTION**

Two bedroom bungalow in a sought after road in Twyford. Offered for sale with no onward chain this detached bungalow offers two bedrooms and approx. 17ft reception room, kitchen and family bathroom. The property further boasts driveway parking, garage and private rear garden. EPC rating E.

#### **ACCOMMODATION**

Enter the property into entrance hall which gives storage options and access to all principle rooms. Both bedrooms are double rooms whilst the dual aspect reception room with fireplace, offers views to the front the kitchen is placed at the rear of the property with access out onto the private rear gardens. There is also a family bathroom with bath and shower attachment over.

#### **OUTSIDE SPACE**

Driveway parking leads to a single garage with power and light. There are front and rear gardens, and the rear garden can be accessed via a side gate. The garage also has a personal door from the garden.