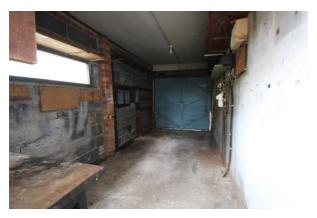

#### **OUTSIDE SPACE**

Driveway parking leads to a single garage with power and light. There are front and rear gardens, and the rear garden can be accessed via a side gate. The garage also has a personal door from the garden.