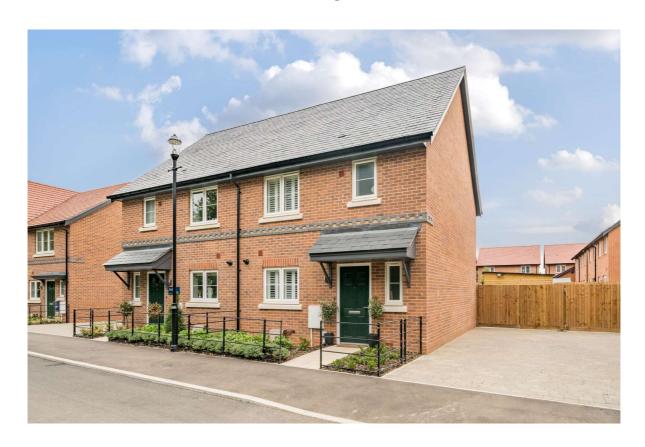

# 32 LONG DEAN, HENLEY-ON-THAMES, OXFORDSHIRE, RG9 4EU

- Semi-detached home built in 2022
- Three bedrooms
- Two bathrooms

- Kitchen dining room
- Garden room
- Driveway and south facing garden

Offers in excess of £600,000 (Freehold)

## **PROPERTY DESCRIPTION**

Built in 2022, this semi detached home is immaculately presented. There are three bedrooms, two bathrooms, a kitchen dining room and a spacious living room. Driveway parking and a private south facing garden. EPC Rating B.