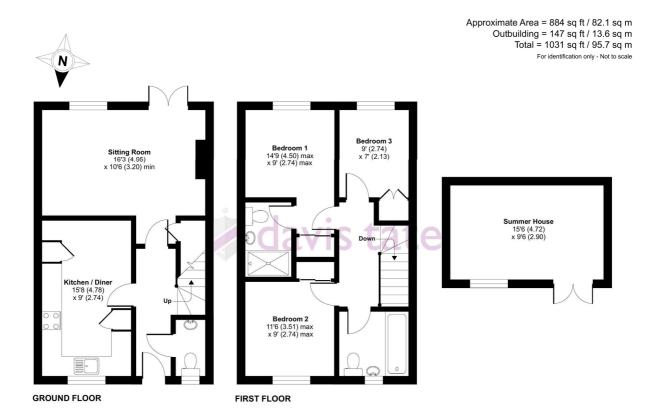

# 32 LONG DEAN, HENLEY-ON-THAMES, OXFORDSHIRE, RG9 4EU

- Semi-detached home built in 2022
- Three bedrooms
- Two bathrooms

- Kitchen dining room
- Garden room
- Driveway and south facing garden

Offers in excess of £600,000 (Freehold)

## **PROPERTY DESCRIPTION**

Built in 2022, this semi detached home is immaculately presented. There are three bedrooms, two bathrooms, a kitchen dining room and a spacious living room. Driveway parking and a private south facing garden. EPC Rating B.