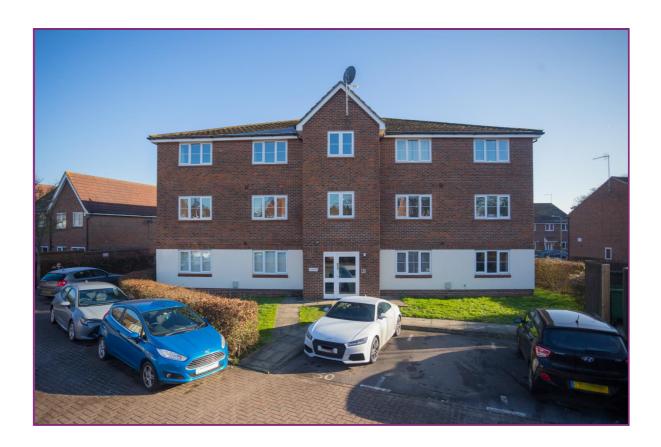

# 39 BEATTY RISE, SPENCERS WOOD, READING, BERKSHIRE, RG7 IFQ

- Top floor apartment
- Spencers Wood area
- 2.4 miles to junction 11 of the M4
- 0.4 miles to local amenities
- One allocated parking space
- EPC Rating C

#### PROPERTY DESCRIPTION

A one bedroom top floor apartment located off the Basingstoke road. The property provides excellent access to the M4 Junction I I located just 2.4 miles and 0.4 miles from local amenities. This top floor apartment is comprised of a living room, kitchen, double bedroom, and family bathroom. The property is in need of a refurbishment and is to be sold as seen. EPC Rating C. Shared ownership and being staircased to 100% ownership.