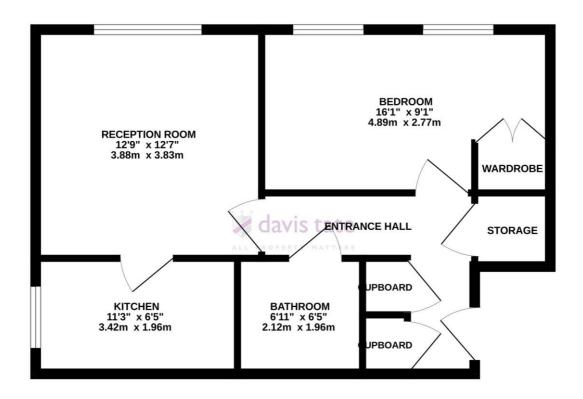

## **ACCOMMODATION**

The property is located on the top floor and is comprised of a 12.9ft by 12.7ft living room, kitchen, double bedroom, family bathroom and three storage cupboards.

# GROUND FLOOR 523 sq.ft. (48.6 sq.m.) approx.

#### BEATTY RISE, SPENCERS WOOD, READING, RG7 1FQ

TOTAL FLOOR AREA: 523 sq.ft. (48.6 sq.m.) approx.

White serry attempt has been made to crises the securacy of the "experience of the properties of doors, undoors, owners and upon whether upon experience of the properties of